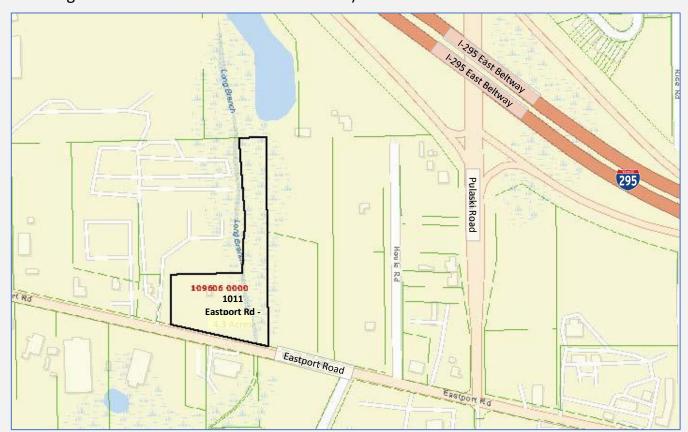

### 5.35 +/- acres Industrial Property 1011 Eastport Rd, Jacksonville, FL 32218

#### **Features:**

■ 5.35 +/- acres.

Asking Price: \$1,950,000

RE# 109606-0000

Zoning: IL – Light Industrial (Per COJ site)

Easy access to Interstate, highways, CSX rail, Jacksonville International Airport (JIA) and JAXPort major international deepwater seaport. Close proximity to high growth Northside, River City Marketplace.

Sidney O. Jones, CCIM 904-993-7964 www.oscocommercial.com

- The 1011 Eastport Road property located near intersection of Eastport Road and Pulaski Road where it meets the East/West exit/entry ramps for Jacksonville's Interstate 295 (I-295) Beltways. The site is ideally situated for light industrial with excellent access to Jacksonville's multi-modal transportation hubs and minutes to Downtown Jacksonville, Interstate 10 (I-10) and Beaches arteries.
- Via the I-295 East Beltway (with 81,000 +/- vehicles daily at this location [2022]) the Eastport site is only 2.4 miles to Exit 35B at Interstate 95 north (I-95), and 6.8 miles (approximate 11 minutes) to Jacksonville International Airport (JIA). Close proximity to Jacksonville's major seaport cruise ship and shipping terminals: JaxPort is approximately 4.2 miles (8 +/- minutes) and Blount Island shipping terminals at 8.3 +/- miles distance (15 +/- minutes). Provides easy access to Downtown Jacksonville and major employment centers throughout Jacksonville's greater westside and east and Saint Johns River employment/entertainment centers, along with nearby neighborhood commercial districts (including historic Riverside and Avondale neighborhoods and Jacksonville's Beaches).