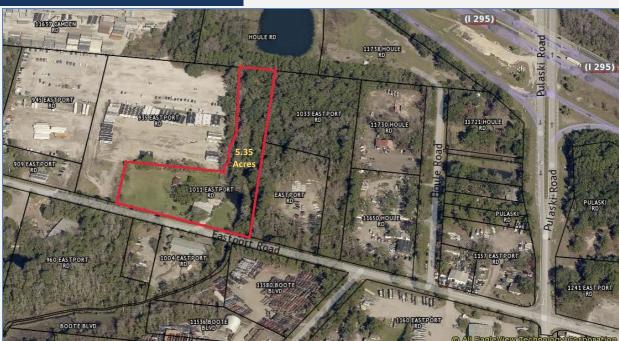

### 5.35 +/- acres Industrial Property 1011 Eastport Rd, Jacksonville, FL 32218

#### **Features:**

■ 5.35 +/- acres.

Asking Price: \$1,950,000

RE# 109606-0000

Zoning: IL – Light Industrial (Per COJ site)

Easy access to Interstate, highways, CSX rail, Jacksonville International Airport (JIA) and JAXPort major international deepwater seaport. Close proximity to high growth Northside, River City Marketplace.

Sidney O. Jones, CCIM 904-993-7964 www.oscocommercial.com

- The 1011 Eastport Road property located near intersection of Eastport Road and Pulaski Road where it meets the East/West exit/entry ramps for Jacksonville's Interstate 295 (I-295) Beltways. The site is ideally situated for light industrial with excellent access to Jacksonville's multi-modal transportation hubs and minutes to Downtown Jacksonville, Interstate 10 (I-10) and Beaches arteries.
- Via the I-295 East Beltway (with 81,000 +/- vehicles daily at this location [2022]) the Eastport site is only 2.4 miles to Exit 35B at Interstate 95 north (I-95), and 6.8 miles (approximate 11 minutes) to Jacksonville International Airport (JIA). Close proximity to Jacksonville's major seaport cruise ship and shipping terminals: JaxPort is approximately 4.2 miles (8 +/- minutes) and Blount Island shipping terminals at 8.3 +/- miles distance (15 +/- minutes). Provides easy access to Downtown Jacksonville and major employment centers throughout Jacksonville's greater westside and east and Saint Johns River employment/entertainment centers, along with nearby neighborhood commercial districts (including historic Riverside and Avondale neighborhoods and Jacksonville's Beaches).