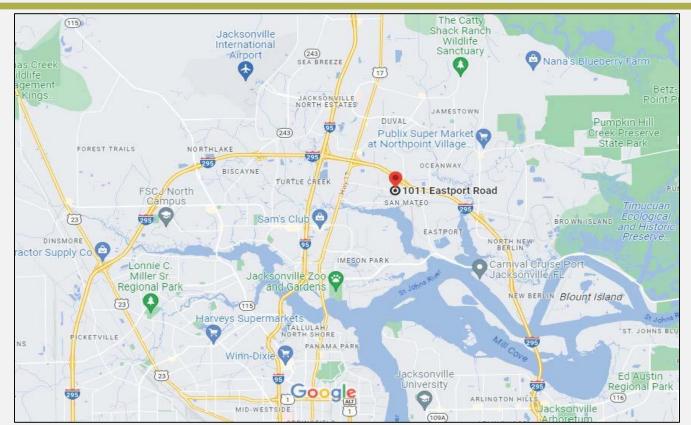

### 5.35 +/- acres Industrial Property 1011 Eastport Rd, Jacksonville, FL 32218

#### **Features:**

■ 5.35 +/- acres.

Asking Price: \$1,950,000

RE# 109606-0000

Zoning: IL – Light Industrial (Per COJ site)

Easy access to Interstate, highways, CSX rail, Jacksonville International Airport (JIA) and JAXPort major international deepwater seaport. Close proximity to high growth Northside, River City Marketplace.