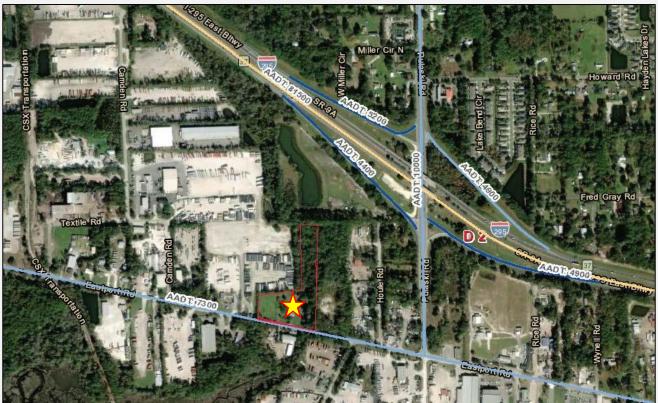

#### **Features:**

■ 5.35 +/- acres.

Asking Price: \$1,950,000

RE# 109606-0000

Zoning: IL – Light Industrial (Per COJ site)

Easy access to Interstate, highways, CSX rail, Jacksonville International Airport (JIA) and JAXPort major international deepwater seaport. Close proximity to high growth Northside, River City Marketplace.

 AADT - 81,500 vehicles a day (including 11,410 trucks daily) on I-295 at Pulaski Road (2022);

Hilton Head Island Savannah Albany Valdosta Fernandina Beach Tallahassee Jacksonville Lake City St. Augustine Gainesville Big Bend Seagrasse Aquatic Preserve 75 Daytona Beach Orlando Melbourne Tampa

Sidney O. Jones, CCIM 904-993-7964 www.oscocommercial.com

- The 1011 Eastport Road property located near intersection of Eastport Road and Pulaski Road where it meets the East/West exit/entry ramps for Jacksonville's Interstate 295 (I-295) Beltways. The site is ideally situated for light industrial with excellent access to Jacksonville's multi-modal transportation hubs and minutes to Downtown Jacksonville, Interstate 10 (I-10) and Beaches arteries.
- Via the I-295 East Beltway (with 81,000 +/- vehicles daily at this location [2022]) the Eastport site is only 2.4 miles to Exit 35B at Interstate 95 north (I-95), and 6.8 miles (approximate 11 minutes) to Jacksonville International Airport (JIA). Close proximity to Jacksonville's major seaport cruise ship and shipping terminals: JaxPort is approximately 4.2 miles (8 +/- minutes) and Blount Island shipping terminals at 8.3 +/- miles distance (15 +/- minutes). Provides easy access to Downtown Jacksonville and major employment centers throughout Jacksonville's greater westside and east and Saint Johns River employment/entertainment centers, along with nearby neighborhood commercial districts (including historic Riverside and Avondale neighborhoods and Jacksonville's Beaches).