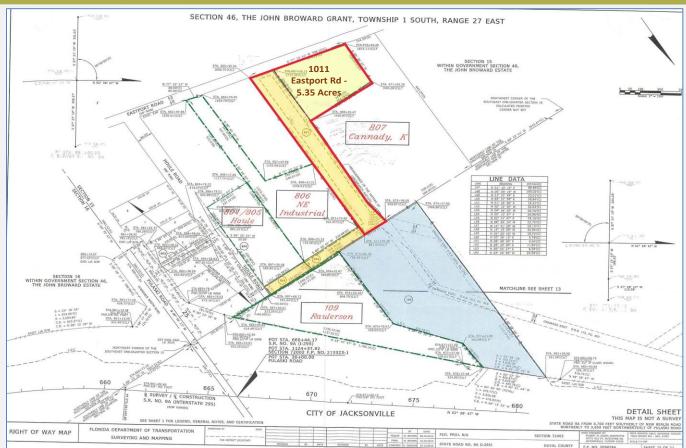

### 5.35 +/- acres Industrial Property 1011 Eastport Rd, Jacksonville, FL 32218

#### **Features:**

■ 5.35 +/- acres.

Asking Price: \$1,950,000

RE# 109606-0000

Zoning: IL – Light Industrial (Per COJ site)

Easy access to Interstate, highways, CSX rail, Jacksonville International Airport (JIA) and JAXPort major international deepwater seaport. Close proximity to high growth Northside, River City Marketplace.